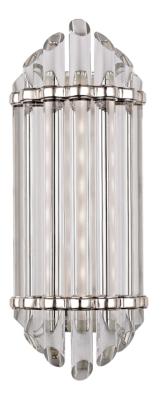

# **ALBION**

408-PN

# **DIMENSIONS**

Height: 16.5" Width/Diameter: 6.5" Product Weight: 9lb Extension: 4.25" Top to Center: 8.25"

Canopy/Backplate Shape: Rectangle Sloped Ceiling Compatible: No

Living Finish: No Uplight Only: Yes

#### Shade

Shade 1: Glass Shade 1 Finish: Clear Shade 2: Glass

Replacement Glass Item #(s): GLS-000408-R1