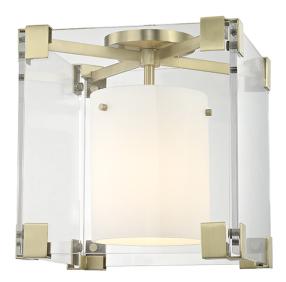

## 4100-AGB

We have a weakness for acrylic—call it our Achilles' heel. Taking inspiration from a genius piece by a French designer of the fifties, we swapped out the original's green glass for transparent acrylic. The opal matte diffuser is a smooth cylinder suspended on three pins. Sure to inspire Lucite lust in even the most dedicated traditionalist, Achilles is a beautiful piece, stunning with brass accents, effortlessly cool with nickel.

#### **DIMENSIONS**

Height: 13.25"

Width/Diameter: 13.25" Canopy/Backplate: 5.5" Product Weight: 22lb

Canopy/Backplate Shape: Round Sloped Ceiling Compatible: No

Living Finish: No Uplight Only: No

#### Shade

Shade 1: Glass

Shade 1 Top Width: 7.25" Shade 1 Bottom L/W: 0" / 7.25"

Shade 1 Height: 13.5" Shade 2: Acrylic

Replacement Glass Item #(s): GLS-004100