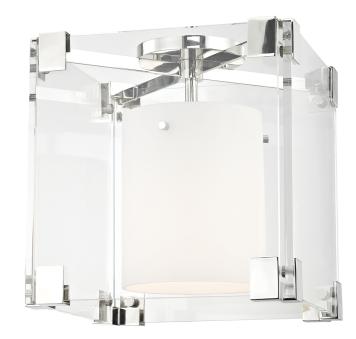

# **ACHILLES**

#### 4100-PN

We have a weakness for acrylic—call it our Achilles' heel. Taking inspiration from a genius piece by a French designer of the fifties, we swapped out the original's green glass for transparent acrylic. The opal matte diffuser is a smooth cylinder suspended on three pins. Sure to inspire Lucite lust in even the most dedicated traditionalist, Achilles is a beautiful piece, stunning with brass accents, effortlessly cool with nickel.

#### **DIMENSIONS**

Height: 13.25"

Width/Diameter: 13.25" Canopy/Backplate: 5.5" Product Weight: 22lb

Canopy/Backplate Shape: Round Sloped Ceiling Compatible: No

Living Finish: No Uplight Only: No

#### Shade

Shade 1: Glass

Shade 1 Top Width: 7.25" Shade 1 Bottom L/W: 0" / 7.25"

Shade 1 Height: 13.5" Shade 2: Acrylic

Replacement Glass Item #(s): GLS-004100