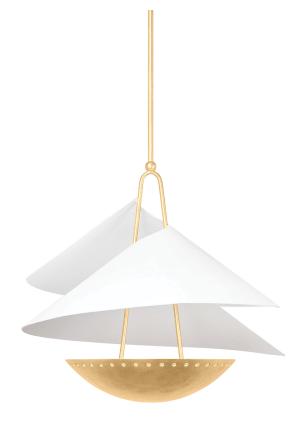

### 411-24-VGL/GSW

A billowy, abstract form in Gesso White flows over a Vintage Gold Leaf bowl to create a whimsical, yet sophisticated silhouette. Carini's airy, wave-like form gives the pendant a sense of motion. The perforations and unique shape cast beautiful reflections onto the ceiling above.