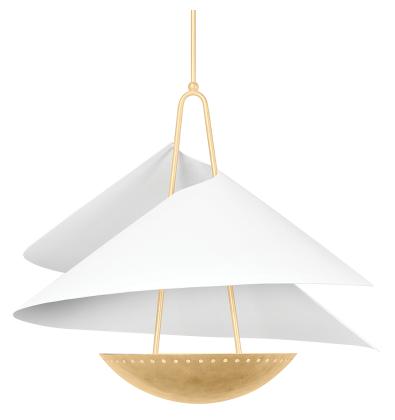

# **CARINI**

#### 411-34-VGL/GSW

A billowy, abstract form in Gesso White flows over a Vintage Gold Leaf bowl to create a whimsical, yet sophisticated silhouette. Carini's airy, wave-like form gives the pendant a sense of motion. The perforations and unique shape cast beautiful reflections onto the ceiling above.

## VINTAGE GOLD LEAF w/ GESSO WHITE

Coastal Suitable Finish (EPM): No