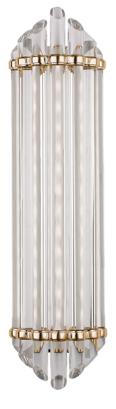

# ALBION 414-AGB

## FINISHES

AGED BRASS Coastal Suitable Finish (EPM): No

### DIMENSIONS

Height: 24.75" Width/Diameter: 6.5" Product Weight: 17lb Extension: 4.25" Top to Center: 12.25" Canopy/Backplate Shape: Rectangle Sloped Ceiling Compatible: No Living Finish: No Uplight Only: Yes

#### Shade

Shade 1: Glass Shade 1 Finish: Clear Shade 2: Glass Replacement Glass Item #(s): GLS-000414-R1

c (U) us