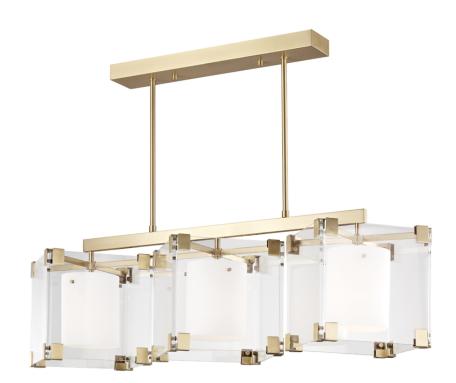

# **ACHILLES**

#### 4154-AGB

We have a weakness for acrylic—call it our Achilles' heel. Taking inspiration from a genius piece by a French designer of the fifties, we swapped out the original's green glass for transparent acrylic. The opal matte diffuser is a smooth cylinder suspended on three pins. Sure to inspire Lucite lust in even the most dedicated traditionalist, Achilles is a beautiful piece, stunning with brass accents, effortlessly cool with nickel.

#### Shade

Shade 1: Glass

Shade 1 Top Width: 7.25" Shade 1 Bottom L/W: 0" / 7.25"

Shade 1 Height: 8.75" Shade 2: Acrylic

Replacement Glass Item #(s): GLS-004154