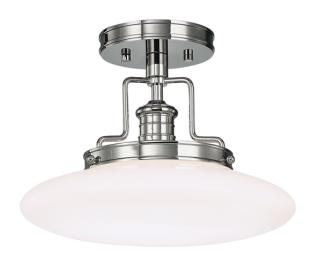

# **BEACON**

4202-PN

#### POLISHED NICKEL

Coastal Suitable Finish (EPM): No

# **DIMENSIONS**

Height: 9"

Width/Diameter: 12" Canopy/Backplate: 5" Product Weight: 6lb

Canopy/Backplate Shape: Round Sloped Ceiling Compatible: No

Living Finish: No Uplight Only: No

#### Shade

Shade 1: Glass

Shade 1 Finish: Opal Shiny Shade 1 Top Width: 6.75" Shade 1 Bottom L/W: 0" / 12"

Shade 1 Height: 3.5"

Replacement Glass Item #(s): GLS-004202