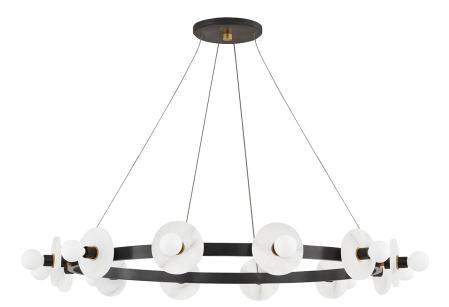

# **AUSTEN**

### 4240-AOB

\*Due to the one-of-a-kind nature of the medium, exact colors and patterns may vary slightly from the image shown.

## **DIMENSIONS**

Height: 18"
Width/Diameter: 40"
Minimum Height: 18"
Maximum Height: 116"
Canopy/Backplate: 7"
Product Weight: 22.66lb
Top to Center: 3.5"

Canopy/Backplate Shape: Round Sloped Ceiling Compatible: No

### Shade

Shade 1: Alabaster Shade 1 Top Width: 4.73"