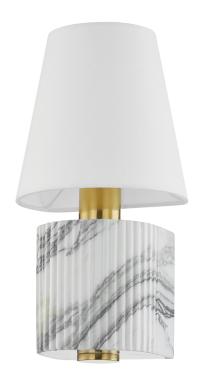

## **ADEN**

#### 426-16-VB/WM

\*Due to the one-of-a-kind nature of the medium, exact colors and patterns may vary slightly from the image shown.

#### VINTAGE BRASS

Coastal Suitable Finish (EPM): No

## **DIMENSIONS**

Height: 15.5" Width/Diameter: 8" Canopy/Backplate: 4.5" Product Weight: 12.8lb Extension: 6.25" Top to Center: 12.25"

Canopy/Backplate Shape: Round Sloped Ceiling Compatible: No

Living Finish: No Uplight Only: No

#### Shade

Shade 1: Linen
Shade 1 Top Length: 5"
Shade 1 Bottom L/W: 8" / 0"
Shade 1 Height: 8"