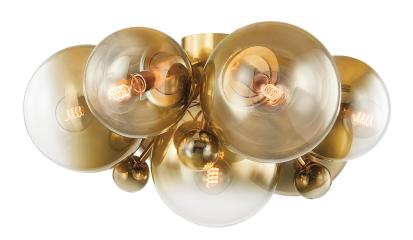

#### 427-07-VPB

This showstopper features clusters of ombre glass globes in various sizes. Each orb transitions from brass to clear and the ombre lighting effect is simply stunning. Whether a chandelier, flush mount, sconce or linear, Kyoto will be the focal point in any space.