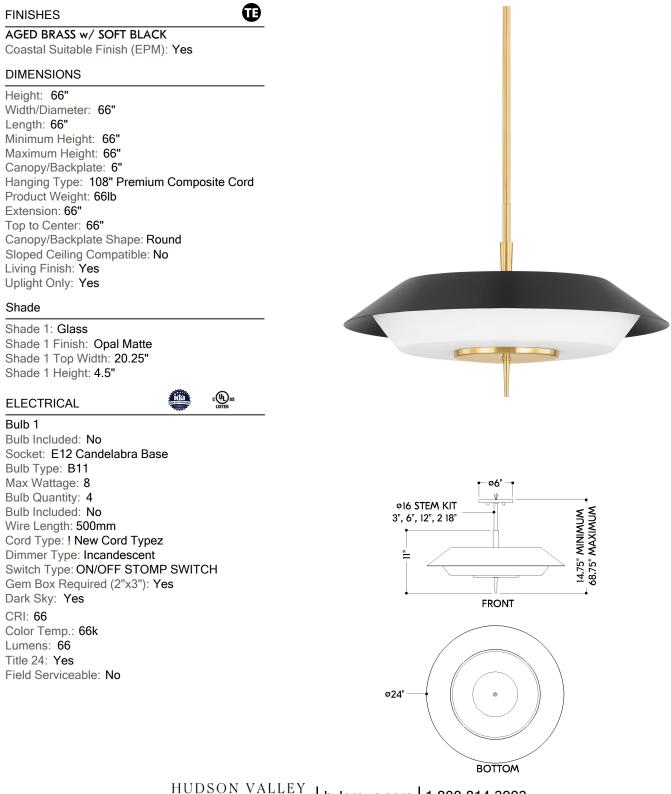

## WESTPORT

4304-AGB/SBK

Daring to improve on an iconic Italian mid-century modern design, we bring together three layers, each remarkable in their own right, to make our Westport family. The top layer is the trio of skinny torch holders, bearing tubular incandescent bulbs on exaggerated socket holders. The back layer is a stepped starbust backplate, stretching out in a retro flare. Westport's middle layer is a softened-edge diamone pane of concave glass, adding mystery and allure while tracing a shape that informs the whole.



HUDSON VALLEY LIGHTING GROUP | hvlgroup.com | 1.800.814.3993

## WESTPORT 4304-AGB/SBK

## Battery

Battery Powered: Yes Battery Included: Yes Battery Life: ! New Battery Life !

## SHIPPING

Carton 1: 36" x 27" x 13" Carton 1 Weight: 25lb Shipping Method: Ground Country of Origin: CN