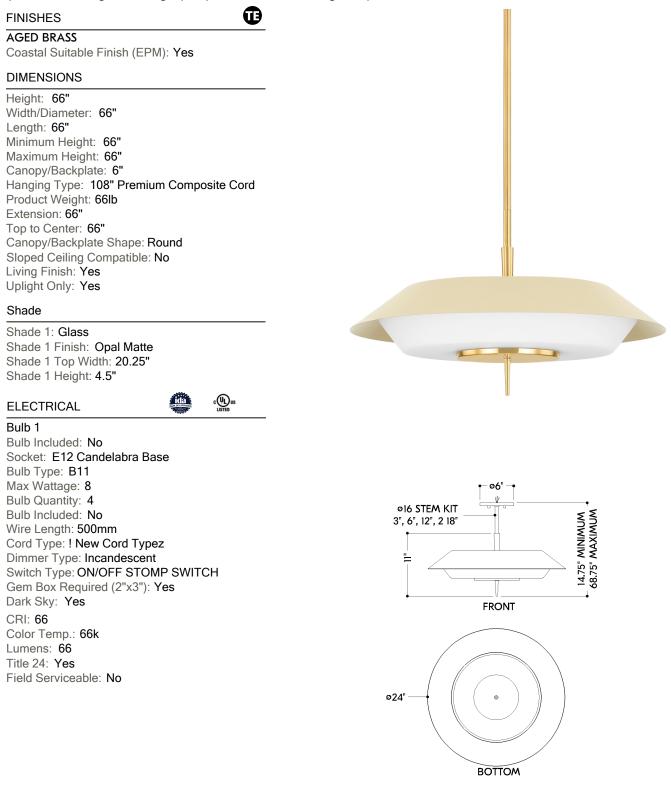

## WESTPORT

4304-AGB/SSD

Daring to improve on an iconic Italian mid-century modern design, we bring together three layers, each remarkable in their own right, to make our Westport family. The top layer is the trio of skinny torch holders, bearing tubular incandescent bulbs on exaggerated socket holders. The back layer is a stepped starbust backplate, stretching out in a retro flare. Westport's middle layer is a softened-edge diamone pane of concave glass, adding mystery and allure while tracing a shape that informs the whole.



HUDSON VALLEY | hvlgroup.com | 1.800.814.3993

## WESTPORT 4304-AGB/SSD

## 4304-AGD/3

Battery

Battery Powered: Yes Battery Included: Yes Battery Life: ! New Battery Life !

## SHIPPING

Carton 1: 36" x 27" x 13" Carton 1 Weight: 25lb Shipping Method: Ground Country of Origin: CN