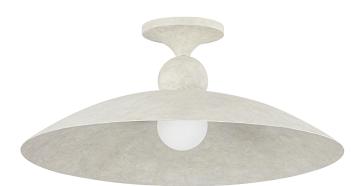

## 4320-LWP

There's a poetic beauty in the pure simplicity of this chalice-shaped flush mount. The limewash plaster finish gives Teelin a rustic, antique texture, while the soft curves are pleasing to the eye. The cleverly concealed socket ensures that only the G25 bulb is exposed, casting a warm and inviting glow within its reflector shade.

## Limewash Plaster

Coastal Suitable Finish (EPM): No

#### **DIMENSIONS**

Height: 8"

Width/Diameter: 20" Canopy/Backplate: 6.5" Product Weight: 9.9lb

Canopy/Backplate Shape: Round Sloped Ceiling Compatible: No

Living Finish: No Uplight Only: Yes