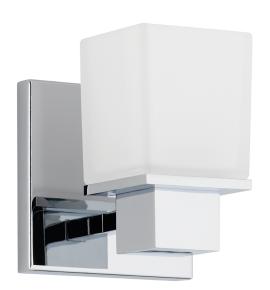

## 4441-PC

Cubist sensibility structures the Milford sconce collection. Inspired by the 20th-century design revolution that placed purpose and materia before figure and ornament, Milford brings together cast metal and blown glass to form a clean-lined luminaire with brilliant functionality that looks fantastic in any setting.

## **POLISHED CHROME**

Coastal Suitable Finish (EPM): No

#### **DIMENSIONS**

Height: 5.75" Width/Diameter: 4.5" Product Weight: 3lb Extension: 5" Top to Center: 3.25"

Canopy/Backplate Shape: Square Sloped Ceiling Compatible: No

Living Finish: No Uplight Only: Yes

#### Shade

Shade 1: Glass

Shade 1 Finish: Opal Matte Shade 1 Top Width: 3" Shade 1 Bottom L/W: 0" / 3" Shade 1 Height: 3.5"

Replacement Glass Item #(s): GLS-004441