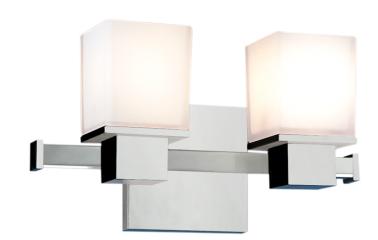

## 4442-PC

Cubist sensibility structures the Milford sconce collection. Inspired by the 20th-century design revolution that placed purpose and materia before figure and ornament, Milford brings together cast metal and blown glass to form a clean-lined luminaire with brilliant functionality that looks fantastic in any setting.

# POLISHED CHROME

Coastal Suitable Finish (EPM): No

#### **DIMENSIONS**

Height: 6.5"
Width/Diameter: 12"
Product Weight: 4lb
Extension: 5.25"
Top to Center: 4.25"

Canopy/Backplate Shape: Square Sloped Ceiling Compatible: No

Living Finish: No Uplight Only: Yes

#### Shade

Shade 1: Glass

Shade 1 Finish: Opal Matte Shade 1 Top Width: 3" Shade 1 Bottom L/W: 0" / 3" Shade 1 Height: 3.5"

Replacement Glass Item #(s): GLS-004441