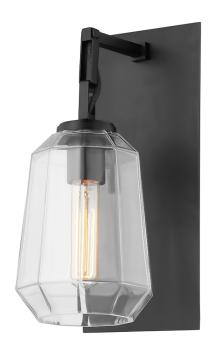

## 447-13-BBR

An elongated piece of clear faceted glass drops from intricate chain work. Light reflects off the thick glass and bounces off the jewel-like cuts. Even the cord makes an impression—it's metal-covered and finished to match the Vintage or Black Brass metalwork of the fixture.

## **DIMENSIONS**

Height: 13.5" Width/Diameter: 6.25" Product Weight: 7lb Extension: 7.5" Top to Center: 6.75"

Canopy/Backplate Shape: Rectangle Sloped Ceiling Compatible: No

Living Finish: No Uplight Only: No

## Shade

Shade 1: Glass Shade 1 Top Width: 3"

Shade 1 Bottom L/W: 0" / 4.25"

Shade 1 Height: 7.75"

## Bulb 1

Bulb Included: No

Socket: E26 Medium Base Bulb Type: T10-5.5 Max Wattage: 15 Bulb Quantity: 1 Bulb Included: No

Gem Box Required (2"x3"): No

Dark Sky: No