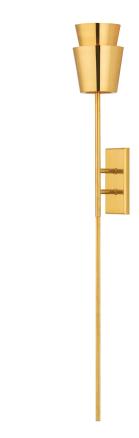

# **BUENOS AIRES**

457-01-VB

A classic sconce design with a mid-century twist that brings a dose of vintage glamor to modern interiors. Its slender, elongated stem draws inspiration from botanical forms, blossoming into a distinctive double-layer inverted cone. The Vintage Brass finish completes the sconce with a bold, luxurious flourish.