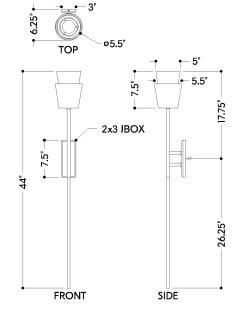

#### **DIMENSIONS**

Height: 44"

Width/Diameter: 5.25" Canopy/Backplate: 3" Product Weight: 2.07lb Extension: 6.25" Top to Center: 18"

Canopy/Backplate Shape: Rectangular

Sloped Ceiling Compatible: No

Living Finish: Yes Uplight Only: No

#### Shade

Shade 1: Brass

Shade 1 Finish: Vintage Brass Shade 1 Top Width: 5.5" Shade 1 Height: 7.5"

#### Bulb 1

Bulb Included: No

Socket: E26 Medium Base

Bulb Type: A19
Max Wattage: 15
Bulb Quantity: 1
Bulb Included: No

Gem Box Required (2"x3"): Yes

Dark Sky: No