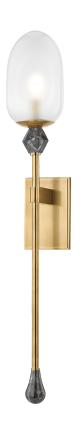

# DAITH

#### 464-01-VB

Taking inspiration from the 'sugarloat' gemstone cut, the elongated shades of Daith feature a softened pyramid structure. Made from super thick, clear, etched glass, they are suspended on Noz's signature mariner chain, which is finished in Vintage Brass. Available as either a 3 or 6-light chandelier or a single-light sconce. Part of our Noz Nozawa collection.

#### Shade

Shade 1: Glass

Shade 1 Finish: Clear Etched Inside

Shade 1 Top Length: 5" Shade 1 Top Width: 5" Shade 1 Height: 8.5"