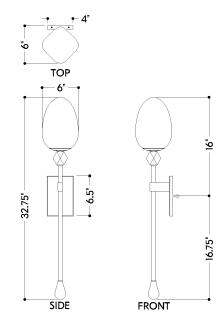

#### **DIMENSIONS**

Height: 33" Width/Diameter: 6" Canopy/Backplate: 4.25" Product Weight: 7.05lb

Extension: 6"
Top to Center: 16"

Canopy/Backplate Shape: Rectangle Sloped Ceiling Compatible: No

Living Finish: No Uplight Only: No

#### Shade

Shade 1: Glass

Shade 1 Finish: Clear Etched Inside

Shade 1 Top Length: 5" Shade 1 Top Width: 5" Shade 1 Height: 8.5"