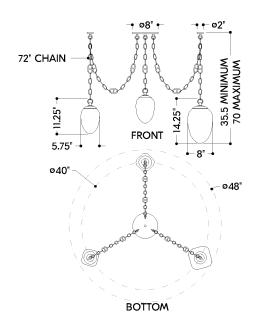

#### **DIMENSIONS**

Height: 35.5"
Width/Diameter: 48"
Minimum Height: 35.5"
Maximum Height: 70"
Canopy/Backplate: 8"
Hanging Type: 72" Chain
Product Weight: 21.5lb

Canopy/Backplate Shape: Round Sloped Ceiling Compatible: No

#### Shade

Shade 1: Glass

Shade 1 Finish: Clear Etched Inside

Shade 1 Top Length: 5" Shade 1 Top Width: 5" Shade 1 Height: 8.5" Shade 2: Glass

Shade 2 Finish: Clear Etched Inside

Shade 2 Top Length: 8" Shade 2 Top Width: 8" Shade 2 Height: 11.5"