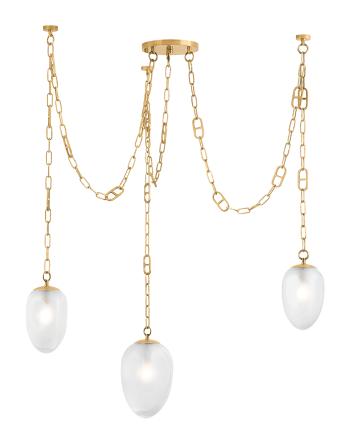

# **DAITH**

#### 464-48-VB

Taking inspiration from the 'sugarloaf' gemstone cut, the elongated shades of Daith feature a softened pyramid structure. Made from super thick, clear, etched glass, they are suspended on Noz's signature mariner chain, which is finished in Vintage Brass. Available as either a 3 or 6-light chandelier or a single-light sconce. Part of our Noz Nozawa collection.

#### Shade

Shade 1: Glass

Shade 1 Finish: Clear Etched Inside

Shade 1 Top Length: 5" Shade 1 Top Width: 5" Shade 1 Height: 8.5" Shade 2: Glass

Shade 2 Finish: Clear Etched Inside

Shade 2 Top Length: 8" Shade 2 Top Width: 8" Shade 2 Height: 11.5"