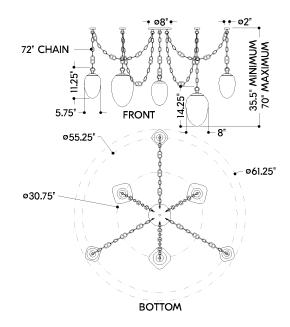

#### **DIMENSIONS**

Height: 35.5"

Width/Diameter: 61.25" Minimum Height: 35.5" Maximum Height: 70" Canopy/Backplate: 8" Hanging Type: 72" Chain Product Weight: 43.27lb

Canopy/Backplate Shape: Round Sloped Ceiling Compatible: No

#### Shade

Shade 1: Glass

Shade 1 Finish: Clear Etched Inside

Shade 1 Top Length: 5" Shade 1 Top Width: 5" Shade 1 Height: 8.5" Shade 2: Glass

Shade 2 Finish: Clear Etched Inside

Shade 2 Top Length: 8" Shade 2 Top Width: 8" Shade 2 Height: 11.5"