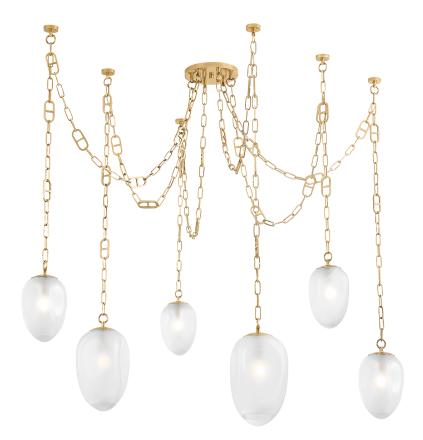

# **DAITH**

464-61-VB

Taking inspiration from the 'sugarloaf' gemstone cut, the elongated shades of Daith feature a softened pyramid structure. Made from super thick, clear, etched glass, they are suspended on Noz's signature mariner chain, which is finished in Vintage Brass. Available as either a 3 or 6-light chandelier or a single-light sconce. Part of our Noz Nozawa collection.

#### **DIMENSIONS**

Height: 35.5"

Width/Diameter: 61.25" Minimum Height: 35.5" Maximum Height: 70" Canopy/Backplate: 8" Hanging Type: 72" Chain Product Weight: 43.27lb

Canopy/Backplate Shape: Round Sloped Ceiling Compatible: No

#### Shade

Shade 1: Glass

Shade 1 Finish: Clear Etched Inside

Shade 1 Top Length: 5" Shade 1 Top Width: 5" Shade 1 Height: 8.5" Shade 2: Glass

Shade 2 Finish: Clear Etched Inside

Shade 2 Top Length: 8" Shade 2 Top Width: 8" Shade 2 Height: 11.5"