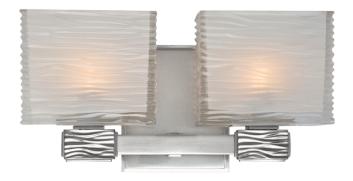

# HARTSDALE

4662-PN

### FINISHES

POLISHED NICKEL Coastal Suitable Finish (EPM): No

#### DIMENSIONS

Height: 6.25" Width/Diameter: 12" Product Weight: 6lb Extension: 4" Top to Center: 3.75" Canopy/Backplate Shape: Rectangle Sloped Ceiling Compatible: No Living Finish: No Uplight Only: Yes

#### Shade

Shade 1: Glass Shade 1 Finish: Clear Etched Shade 1 Top Width: 5.125" Shade 1 Bottom L/W: 0" / 5.125" Shade 1 Height: 4.375" Replacement Glass Item #(s): GLS-004661