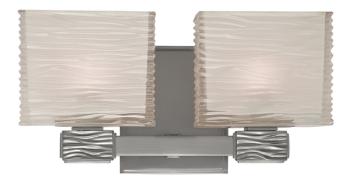

# HARTSDALE

4662-SN

### FINISHES

SATIN NICKEL Coastal Suitable Finish (EPM): No

#### DIMENSIONS

Height: 6.25" Width/Diameter: 12" Product Weight: 6lb Extension: 4" Top to Center: 3.75" Canopy/Backplate Shape: Rectangle Sloped Ceiling Compatible: No Living Finish: No Uplight Only: Yes

#### Shade

Shade 1: Glass Shade 1 Finish: Clear Etched Shade 1 Top Width: 5.125" Shade 1 Bottom L/W: 0" / 5.125" Shade 1 Height: 4.375" Replacement Glass Item #(s): GLS-004661