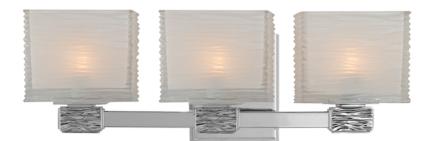

# **HARTSDALE**

4663-PN

## **DIMENSIONS**

Height: 6.25" Width/Diameter: 19" Product Weight: 8lb Extension: 4" Top to Center: 3.75"

Canopy/Backplate Shape: Rectangle Sloped Ceiling Compatible: No

Living Finish: No Uplight Only: Yes

#### Shade

Shade 1: Glass

Shade 1 Finish: Clear Etched Shade 1 Top Width: 5.125" Shade 1 Bottom L/W: 0" / 5.125"

Shade 1 Height: 4.375"

Replacement Glass Item #(s): GLS-004661