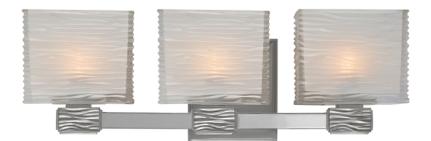

# **HARTSDALE**

4663-SN

## **DIMENSIONS**

Height: 6.25" Width/Diameter: 19" Product Weight: 8lb Extension: 4" Top to Center: 3.75"

Canopy/Backplate Shape: Rectangle Sloped Ceiling Compatible: No

Living Finish: No Uplight Only: Yes

#### Shade

Shade 1: Glass

Shade 1 Finish: Clear Etched Shade 1 Top Width: 5.125" Shade 1 Bottom L/W: 0" / 5.125"

Shade 1 Height: 4.375"

Replacement Glass Item #(s): GLS-004661