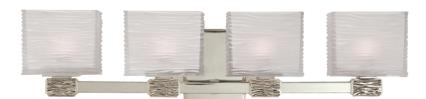

# **HARTSDALE**

4664-SN

#### SATIN NICKEL

Coastal Suitable Finish (EPM): No

## **DIMENSIONS**

Height: 6.25" Width/Diameter: 26" Product Weight: 10lb Extension: 4" Top to Center: 3.75"

Canopy/Backplate Shape: Rectangle Sloped Ceiling Compatible: No

Living Finish: No Uplight Only: Yes

#### Shade

Shade 1: Glass

Shade 1 Finish: Clear Etched Shade 1 Top Width: 5.125" Shade 1 Bottom L/W: 0" / 5.125"

Shade 1 Height: 4.375"

Replacement Glass Item #(s): GLS-004661