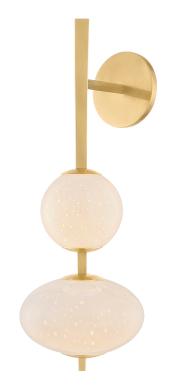

# **CHAROITE**

479-02-VB

Mimicking bobbles on an earring, the stacked opal-seeded glass shades in the Charoite sconce are pierced by a sleek Vintage Brass post. When hung in multiples, the harmonious geometries of this fixture create the look of jewelry for the walls. Powered by LED, Charoite emit a warm glow that is perfect for small spaces.