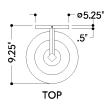

#### **DIMENSIONS**

Height: 23"

Width/Diameter: 8.25" Canopy/Backplate: 5.25" Product Weight: 5.3lb Extension: 9.25" Top to Center: 4.25"

Canopy/Backplate Shape: Round Sloped Ceiling Compatible: No

Living Finish: Yes Uplight Only: Yes