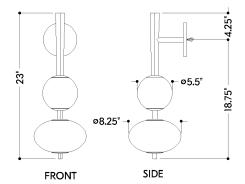

#### **DIMENSIONS**

Height: 23"

Width/Diameter: 8.25" Canopy/Backplate: 5.25" Product Weight: 5.3lb Extension: 9.25" Top to Center: 4.25"

Canopy/Backplate Shape: Round Sloped Ceiling Compatible: No

Living Finish: Yes Uplight Only: Yes

#### Shade

Shade 1: Glass

Shade 1 Finish: Seeded Opal Shade 1 Top Width: 5.5" Shade 1 Height: 5.25" Shade 2: Glass

Shade 2 Finish: Seeded Opal Shade 2 Top Width: 8.25" Shade 2 Height: 5.25"