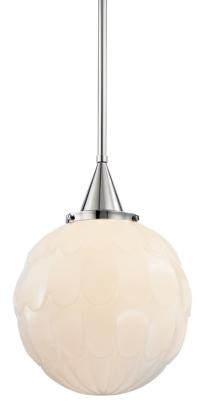

# TYBALT

4815-PN

Tybalt's textured bauble is an object of understated beauty. Drawing from the antique glasswork of the 1920s and 30s, the mouthblownopal glass mimics the overlapping petals of an artichoke.

## DIMENSIONS

Height: 20" Width/Diameter: 15" Minimum Height: 27" Maximum Height: 81" Canopy/Backplate: 5" Hanging Type: 1-3" / 1-6" / 1-12" / 2-18" Stems Product Weight: 12lb Canopy/Backplate Shape: Round Sloped Ceiling Compatible: No Living Finish: No Uplight Only: No