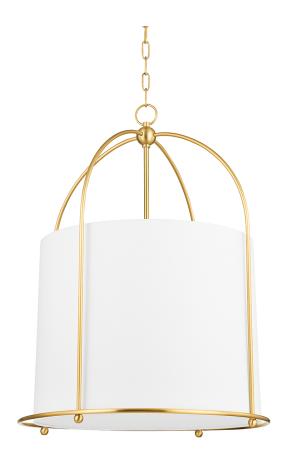

# **ORLANDO**

4822-AGB

#### AGED BRASS

Coastal Suitable Finish (EPM): No

## **DIMENSIONS**

Height: 31.25"
Width/Diameter: 22.5"
Minimum Height: 34.25"
Maximum Height: 88.25"
Canopy/Backplate: 6.25"
Product Weight: 9.48lb

Canopy/Backplate Shape: Round Sloped Ceiling Compatible: No

#### Shade

Shade 1: Linen

Shade 1 Top Width: 20" Shade 1 Bottom L/W: 0" / 20" Shade 1 Height: 16.25"

Shade 2: Linen

Shade 2 Top Width: 20" Shade 2 Bottom L/W: 0" / 20"

Replacement Glass Item #(s): SHD-004822