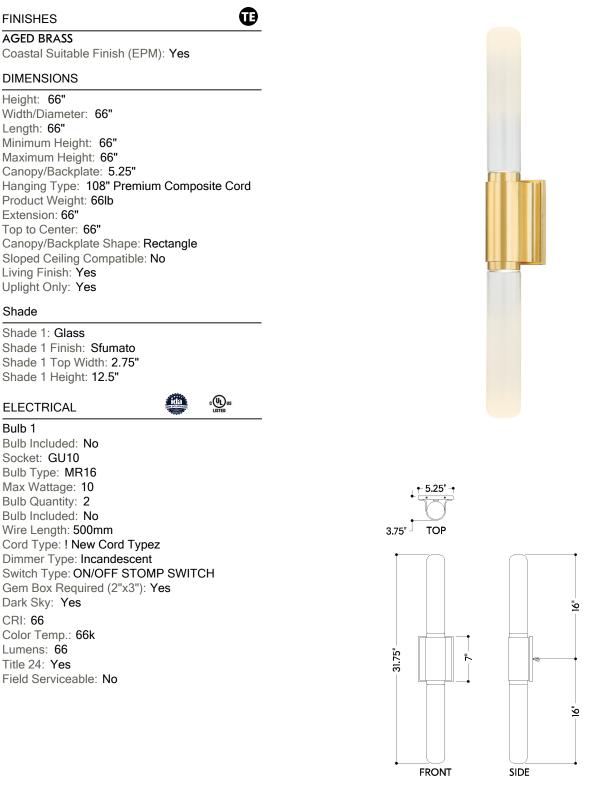

## COLRAIN 4842-AGB

A contemporary twist on a classic bath sconce, Colrain casts a gentle glow upwards and downwards through its delicate Sfumato glass shades. Whether in a 1 or 2-light configuration, this sconce's simple silhouette has remarkable functionality. Characterized by opaque whit ends, the glass shades softly diffuse light while eliminating glare. The frame of Colrain is available in an Aged Brass or Polished Nickel finish.

## COLRAIN 4842-AGB