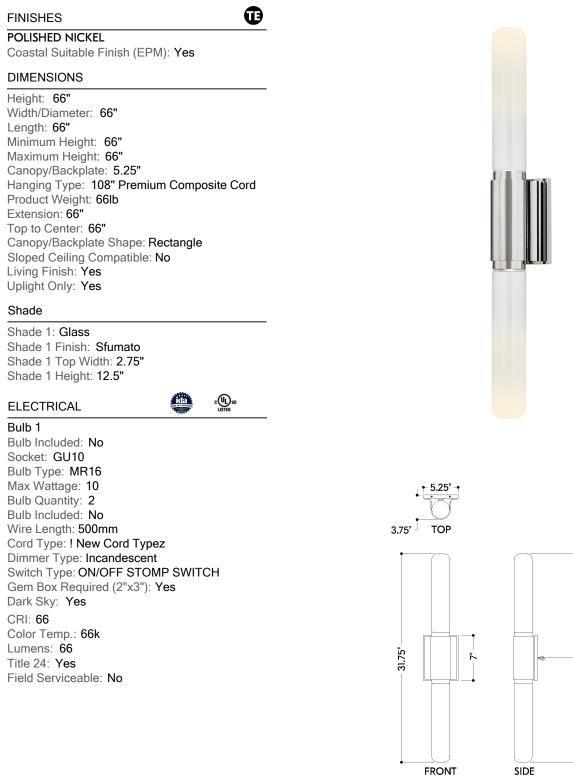

## COLRAIN 4842-PN

A contemporary twist on a classic bath sconce, Colrain casts a gentle glow upwards and downwards through its delicate Sfumato glass shades. Whether in a 1 or 2-light configuration, this sconce's simple silhouette has remarkable functionality. Characterized by opaque whit ends, the glass shades softly diffuse light while eliminating glare. The frame of Colrain is available in an Aged Brass or Polished Nickel finish.

## COLRAIN 4842-PN