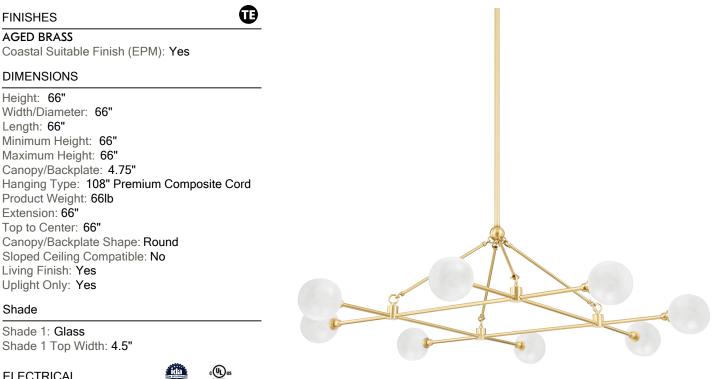

## **ANDREWS**

4846-AGB

Cloud etched glass globes cap slender baton-like Aged Brass arms, adorned with matching metal orbs, to create a streamlined modern design. As the name suggests, the cloud etched glass creates a wispy cloud-like pattern inside the glass globe shades that fills with a warm glow when lit. The sconce is also available in a Polished Nickel making it a good choice for the bath.

# ANDREWS

4846-AGB