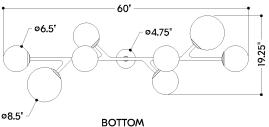

## **DIMENSIONS**

Height: 13.5"

Width/Diameter: 21.25"

Length: 60"

Minimum Height: 17.25" Maximum Height: 59.25" Canopy/Backplate: 4.75"

Hanging Type: 1-6" / 2-12" / 1-18" Stems

Product Weight: 22lb

Canopy/Backplate Shape: Round Sloped Ceiling Compatible: No

## Shade

Shade 1: Glass

Shade 1 Finish: Remolino Blanco

Shade 1 Top Width: 6.5" Shade 1 Height: 6.25" Shade 2: Glass

Shade 2 Finish: Remolino Blanco

Shade 2 Top Width: 8.5" Shade 2 Height: 8.25"