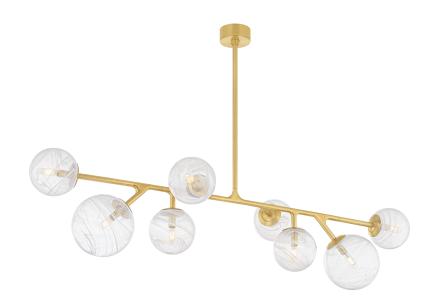

# **GLASGOW**

#### 488-08-VPB

The Glasgow family of chandeliers and linears captures the old-meets-new vibrancy of its namesake Scottish city. Resembling celestial bodies in the night sky, the Remolino Blanco swirled glass globes are suspended from a branch-inspired Vintage Polished Brass frame. Choose from different formats to suit your space, from 8 to 24 lights.