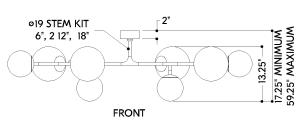

## **DIMENSIONS**

Height: 13.5"

Width/Diameter: 21.25"

Length: 60"

Minimum Height: 17.25" Maximum Height: 59.25" Canopy/Backplate: 4.75"

Hanging Type: 1-6" / 2-12" / 1-18" Stems

Product Weight: 22lb

Canopy/Backplate Shape: Round Sloped Ceiling Compatible: No