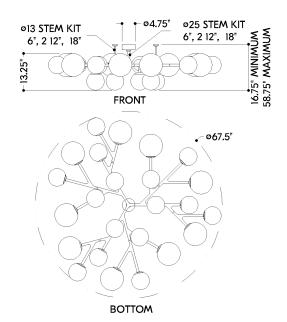

## **DIMENSIONS**

Height: 13.5"

Width/Diameter: 67.25" Minimum Height: 16.75" Maximum Height: 58.75" Canopy/Backplate: 4.75"

Hanging Type: 1-6" / 2-12" / 1-18" Stems

Product Weight: 92.4lb Canopy/Backplate Shape: Round Sloped Ceiling Compatible: No