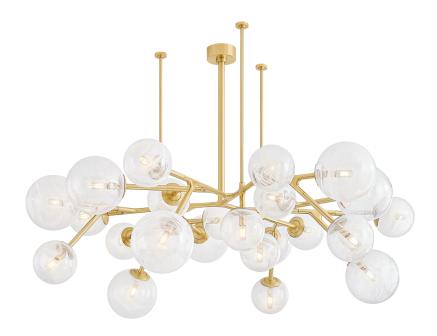

# **GLASGOW**

488-68-VPB

The Glasgow family of chandeliers and linears captures the old-meets-new vibrancy of its namesake Scottish city. Resembling celestial bodies in the night sky, the Remolino Blanco swirled glass globes are suspended from a branch-inspired Vintage Polished Brass frame. Choose from different formats to suit your space, from 8 to 24 lights.