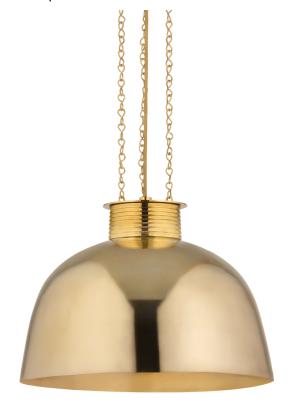

# **PERSEUS**

495-20-VB

Suspended by three delicate decorative chains, this large-scale dome fixture is designed to bring refinement to everyday spaces. The allover Vintage Brass finish is refined and reflective, while the textured metal 'bangle' hardware gives the silhouette a jewelry-like feel. Available in two sizes, Perseus makes a bold, dynamic impression in modern spaces.