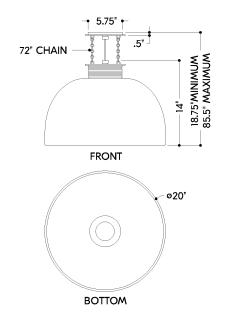

#### **DIMENSIONS**

Height: 14"
Width/Diameter: 20"
Minimum Height: 18.75"
Maximum Height: 85.5"
Canopy/Backplate: 5.75"
Hanging Type: 72" Chain
Product Weight: 16.86lb

Canopy/Backplate Shape: Round Sloped Ceiling Compatible: No