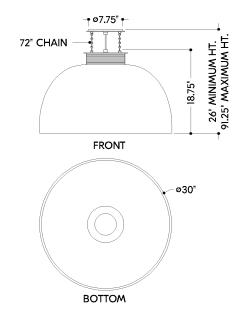

#### **DIMENSIONS**

Height: 18.75"
Width/Diameter: 30"
Minimum Height: 26"
Maximum Height: 91.25"
Canopy/Backplate: 8.75"
Hanging Type: 72" Chain
Product Weight: 30.97lb
Canopy/Backplate Shape: Round

Sloped Ceiling Compatible: No