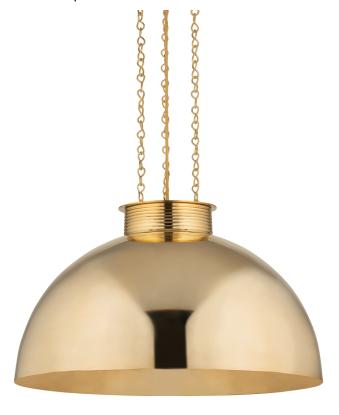

# **PERSEUS**

495-30-VB

Suspended by three delicate decorative chains, this large-scale dome fixture is designed to bring refinement to everyday spaces. The allover Vintage Brass finish is refined and reflective, while the textured metal 'bangle' hardware gives the silhouette a jewelry-like feel. Available in two sizes, Perseus makes a bold, dynamic impression in modern spaces.