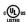

# 5032-AGB

Liberty starts with a core of matte-black metal, banded round its middle with a flashing contrast from the piece's finish of choice—brass or nickel. Retro coil bulbs in ballooning clear glass create the primary light source; in larger models, tubular exposed-filament bulbs alternate. Cut-crystal discs and icy handcrafted glass adorn protruding rods, refracting the dazzling light in a thousand directions.

# AGED BRASS

Coastal Suitable Finish (EPM): No