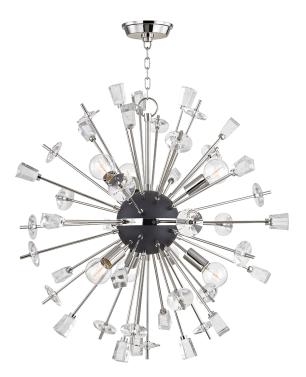

# LIBERTY 5032-PN

Liberty starts with a core of matte-black metal, banded round its middle with a flashing contrast from the piece's finish of choice—brass or nickel. Retro coil bulbs in ballooning clear glass create the primary light source; in larger models, tubular exposed-filament bulbs alternate. Cut-crystal discs and icy handcrafted glass adorn protruding rods, refracting the dazzling light in a thousand directions.

## POLISHED NICKEL

Coastal Suitable Finish (EPM): No

## DIMENSIONS

Height: 32" Width/Diameter: 32" Minimum Height: 42.5" Maximum Height: 87.5" Canopy/Backplate: 6.25" Hanging Type: 54" Chain Product Weight: 36lb Canopy/Backplate Shape: Round Sloped Ceiling Compatible: No Living Finish: No Uplight Only: No

## Shade

Shade 1: Glass Shade 2: Glass Replacement Glass Item #(s): GLS-005032-A

շաՅու

#### ELECTRICAL

Bulb 1 Bulb Included: No Socket: E26 Medium Base Bulb Type: G25 Max Wattage: 60 Bulb Quantity: 6 Bulb Included: No Gem Box Required (2"x3"): No Dark Sky: No