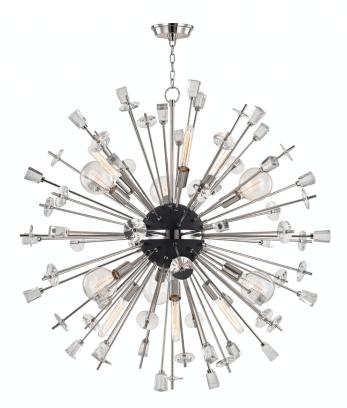

# LIBERTY 5046-PN

Liberty starts with a core of matte-black metal, banded round its middle with a flashing contrast from the piece's finish of choice—brass or nickel. Retro coil bulbs in ballooning clear glass create the primary light source; in larger models, tubular exposed-filament bulbs alternate. Cut-crystal discs and icy handcrafted glass adorn protruding rods, refracting the dazzling light in a thousand directions.

#### POLISHED NICKEL

Coastal Suitable Finish (EPM): No

### DIMENSIONS

Height: 46" Width/Diameter: 46" Minimum Height: 56.5" Maximum Height: 101.5" Canopy/Backplate: 6.25" Product Weight: 65lb Canopy/Backplate Shape: Round Sloped Ceiling Compatible: No Living Finish: No Uplight Only: No

### Shade

Shade 1: Glass Shade 2: Glass Replacement Glass Item #(s): GLS-005032-A

c (Ա) us