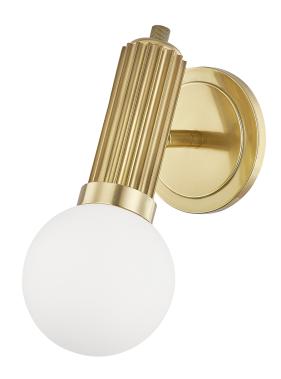

#### 5100-AGB

Cylindrical, ribbed metalwork capped by a smooth metal ring is the focal point of Reade's simple yet glamorous design. An opal matte globe gives off a warm and inviting glow. Streamlined and statuesque, Reade is a regal addition to any space. Available as a one- or two-light sconce, pendant, table lamp, floor lamp or semi-flush in aged brass, old bronze or polished nickel.

#### **DIMENSIONS**

Height: 11.75" Width/Diameter: 5" Canopy/Backplate: 5" Product Weight: 1.8lb

Extension: 5"
Top to Center: 2.75"

Canopy/Backplate Shape: Round Sloped Ceiling Compatible: No

Living Finish: No Uplight Only: Yes