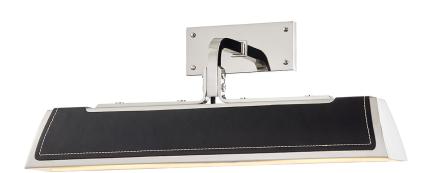

# **HOLTSVILLE**

5318-BN

#### **BURNISHED NICKEL**

Coastal Suitable Finish (EPM): No

## **DIMENSIONS**

Height: 7.25"
Width/Diameter: 18"
Product Weight: 4.41lb
Extension: 5.5"
Top to Center: 1.25"

Canopy/Backplate Shape: Rectangle Sloped Ceiling Compatible: No

Living Finish: No Uplight Only: Yes