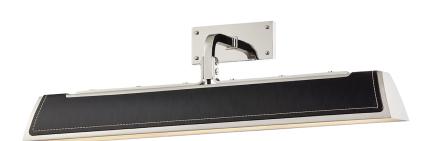

# **HOLTSVILLE**

5324-BN

#### **BURNISHED NICKEL**

Coastal Suitable Finish (EPM): No

# **DIMENSIONS**

Height: 7.25" Width/Diameter: 24" Product Weight: 5.73lb Extension: 5.5" Top to Center: 1.25"

Canopy/Backplate Shape: Rectangle Sloped Ceiling Compatible: No

Living Finish: No Uplight Only: Yes