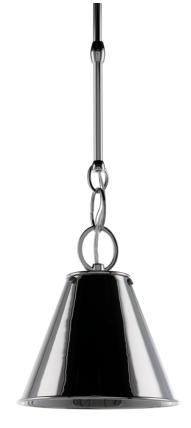

# ALTAMONT 5508-PN

## FINISHES

POLISHED NICKEL Coastal Suitable Finish (EPM): No

### DIMENSIONS

Height: 9" Width/Diameter: 8" Minimum Height: 24" Maximum Height: 68" Canopy/Backplate: 6" Product Weight: 3lb Canopy/Backplate Shape: Round Sloped Ceiling Compatible: No Living Finish: No Uplight Only: No

#### Shade

Shade 1: Steel Shade 1 Finish: Polished Nickel Shade 1 Top Width: 3.5" Shade 1 Bottom L/W: 0" / 8" Shade 1 Height: 6.25" Replacement Glass Item #(s): SHD-005508-PN