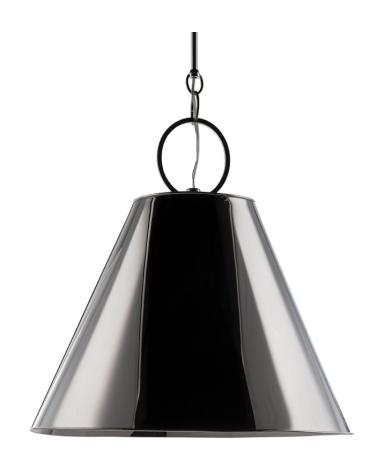

# **ALTAMONT**

5519-PN

#### POLISHED NICKEL

Coastal Suitable Finish (EPM): No

#### Shade

Shade 1: Steel

Shade 1 Finish: Polished Nickel Shade 1 Top Width: 7.5" Shade 1 Bottom L/W: 0" / 19" Shade 1 Height: 14.5"

Replacement Glass Item #(s): SHD-005519-PN