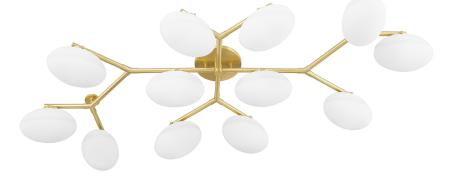

# WAGNER 5559-AGB

#### DIMENSIONS

Height: 7.75" Width/Diameter: 33.75" Length: 59.38" Canopy/Backplate: 7" Product Weight: 31.2lb Top to Center: 3.5" Sloped Ceiling Compatible: No Living Finish: No Uplight Only: No

### Shade

Shade 1: Glass Shade 1 Finish: Opal Shiny Shade 1 Top Length: 8.25" Shade 1 Top Width: 5.5" Shade 1 Height: 5.5" Replacement Glass Item #(s): GLS-005530