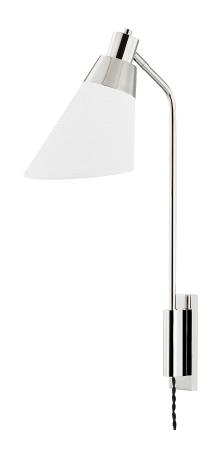

# **HOOKE**

#### 5831-PN

#### POLISHED NICKEL

Coastal Suitable Finish (EPM): No

## **DIMENSIONS**

Height: 24"
Width/Diameter: 6"
Product Weight: 4lb
Extension: 13.75"
Top to Center: 20.75"
Sloped Ceiling Compatible: No

Living Finish: No
Uplight Only: No

#### Shade

Shade 1 Top Width: 2.4" Shade 1 Bottom L/W: 0" / 6.75" Shade 1 Height: 8.75"