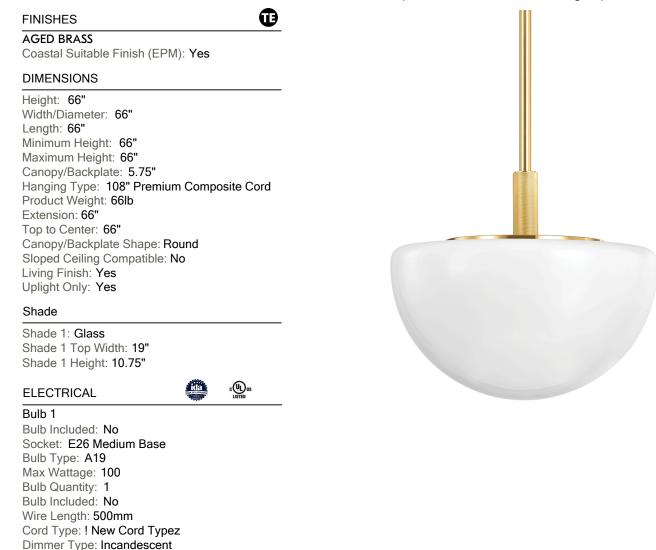

## LETHBRIDGE

5919-AGB

A half-round opal glossy glass shade with knurled metal details and a simple domed canopy give Lethbridge a modern industrial aesthetic. Available in three sizes and three classic finishes, this versatile pendant can work in various design styles.

## LETHBRIDGE

5919-AGB