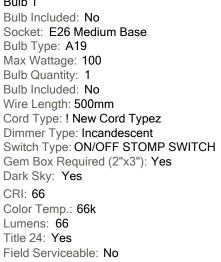

#### **FINISHES** œ **OLD BRONZE** Coastal Suitable Finish (EPM): Yes DIMENSIONS Height: 66" Width/Diameter: 66" Length: 66" Minimum Height: 66" Maximum Height: 66" Canopy/Backplate: 5.75" Hanging Type: 108" Premium Composite Cord Product Weight: 66lb Extension: 66" Top to Center: 66" Canopy/Backplate Shape: Round Sloped Ceiling Compatible: No Living Finish: Yes Uplight Only: Yes Shade Shade 1: Glass Shade 1 Top Width: 19" Shade 1 Height: 10.75" c 🕒 us ELECTRICAL Bulb 1