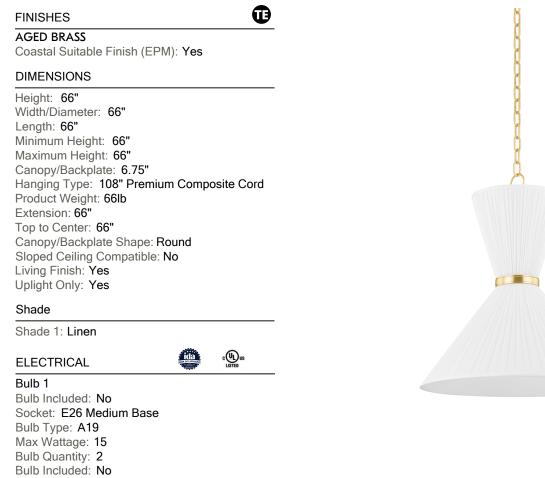

## ENID 5922-AGB

A gathered white linen shade is wrapped in a ring of Aged Brass to create Enid's beautiful, tapered hourglass silhouette. The ruffled look and asymmetry between the top and bottom give the design a loose, flowy element that looks very natural. Add a soothing, soft glow and an organic aesthetic to interiors with this clean, crisp pendant.