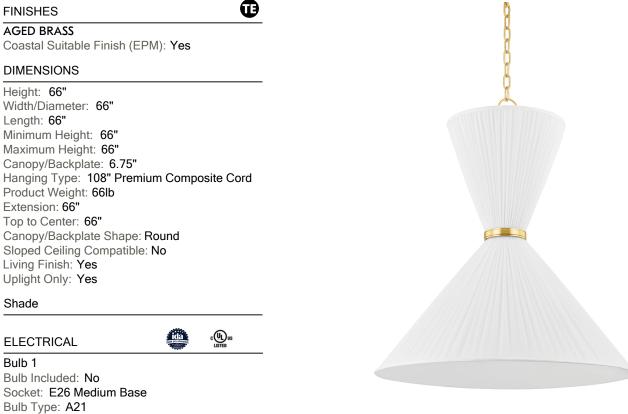

## FNID 5930-AGB

A gathered white linen shade is wrapped in a ring of Aged Brass to create Enid's beautiful, tapered hourglass silhouette. The ruffled look and asymmetry between the top and bottom give the design a loose, flowy element that looks very natural. Add a soothing, soft glow and an organic aesthetic to interiors with this clean, crisp pendant.